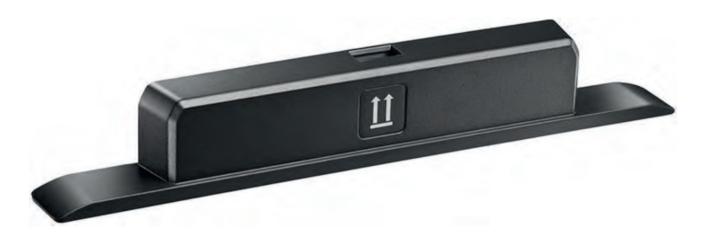

## WI-FI and BLUETOOTH MODULE

**Technical Specification** 

Combined Wi-Fi and Bluetooth module for EmkoTech interactive flat panel displays. It supports Wi-Fi 6/6E, with a new and improved antenna-less design.

#### General

Dimensions (W x D x H) Wireless - range Wireless - operating frequency Wireless - technology Net weight Gross weight 208 x 20 x 30 mm 10m 2.4Ghz/5GHz 802.11ac/b/g/n/a/ax 0.102 kg 0.085 kg

+90 212 886 8685