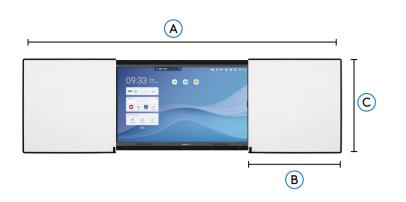

## emko|tech

| ltem No | Size                   |
|---------|------------------------|
| Α       | Width of Open State    |
| В       | Width of single cover  |
| С       | Height of single cover |
| D       | Width of Closed state  |

## Sizes and Dimensions

| Size | Width of Open State | Width of Single Cover | Height of Single Cover | Width of Closed State |
|------|---------------------|-----------------------|------------------------|-----------------------|
| 65"  | 3730 mm             | 1120 mm               | 1030 mm                | 2240 mm               |
| 75"  | 4100 mm             | 1230 mm               | 1164mm                 | 2260 mm               |
| 86"  | 4600 mm             | 1330 mm               | 1300 mm                | 2660 mm               |