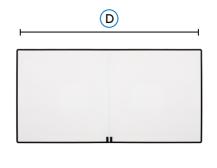

## emko|tech

| ltem No | Size                   |
|---------|------------------------|
| Α       | Width of Open State    |
| В       | Width of single cover  |
| С       | Height of single cover |
| D       | Width of Closed state  |

## Sizes and Dimensions

| Size | Width of Open State | Width of Single Cover | Height of Single Cover | Width of Closed State |
|------|---------------------|-----------------------|------------------------|-----------------------|
| 65"  | 3730 mm             | 1120 mm               | 1030 mm                | 2240 mm               |
| 75"  | 4100 mm             | 1230 mm               | 1164mm                 | 2260 mm               |
| 86"  | 4600 mm             | 1330 mm               | 1300 mm                | 2660 mm               |

\*When the boards come together, the joint appears as a thin line, creating a seamless, unified look.