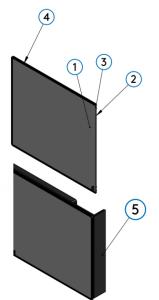

| Item No | Product      | Definition            |  |
|---------|--------------|-----------------------|--|
| 1       | Enamel       | Ceramic Steel         |  |
| 2       | Galvanized   | 0.30 mm Galvanized    |  |
| 3       | Chipboard    | 8 mm MDF              |  |
| 4       | Frame        | Deluxe Aluminum Frame |  |
| 5       | Side Closure | 18 mm MDFLAM          |  |