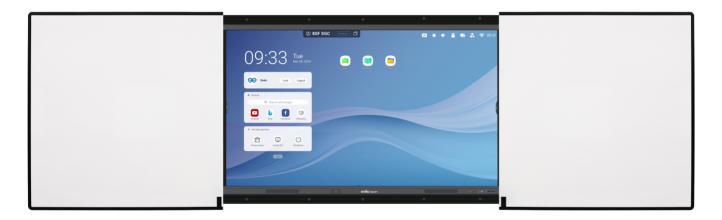

The Slide-Out System enhances education and presentations by integrating digital and traditional writing surfaces with interactive flat panels. Its rail system, featuring two durable enamel surfaces, provides a spacious, easy-to-clean writing area and enables seamless switching between digital and manual content. Designed with a sturdy aluminum profile, a space-saving layout, and a safety-focused braking system, it ensures resilience, practicality, and safe use in any setting. With angled edges, ergonomic design, and easy OPS access, the Slide-Out System offers a user-friendly, efficient solution, even in compact spaces.