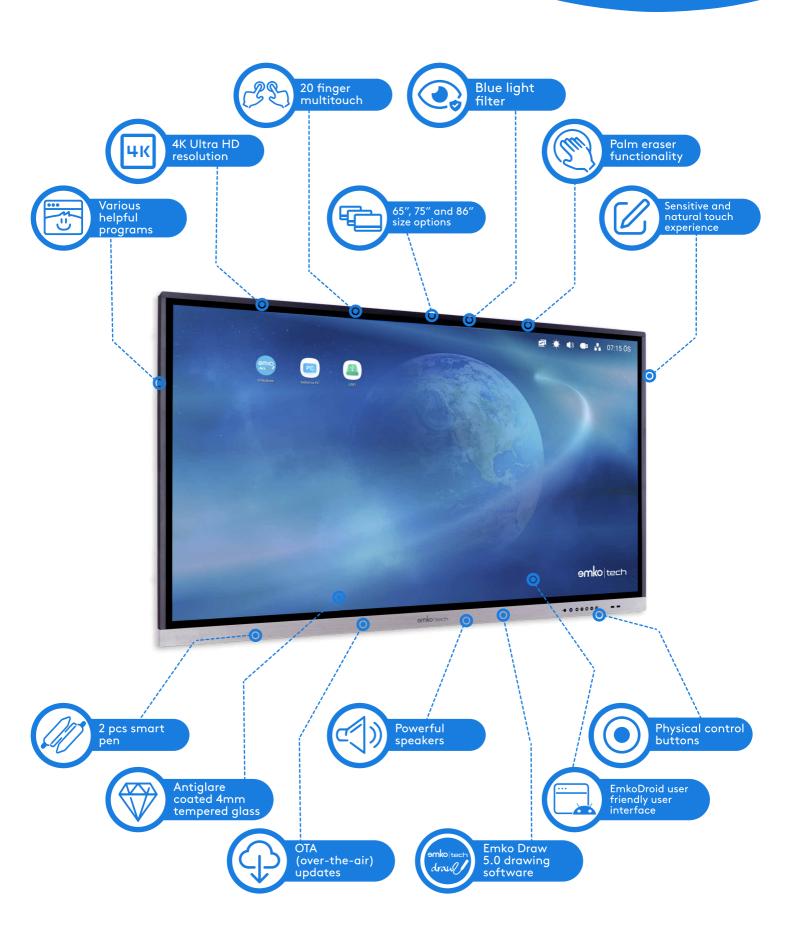

#### More sensitive. More realistic.

Emkotech Nova S offers a more realistic typing and touch experience than ever before thanks to the **innovative touch technology** we use in Emkotech Nova S, the **1mm distance** between the touch panel and the front glass, the low response time and the high refresh rate of the panel.

### Twice the processor. Twice the speed

Discover the excellent performance of the integrated Android module, which comes with two fast processors. With the new multi-task feature, open and use 4 different applications at the same time. You can use Windows and Android operating systems together with the optional Windows 10 powered OPS computer.

#### Your interactive screen is always up to date!

With **OTA** (Over-the-air) updates, Emkotech Nova S is always up to date. You can easily perform hardware and software updates.

#### **Exciting features**

The helpful educational tools provided with your interactive screen will enhance your productivity. You can easily access various educational tools from anywhere on your screen with a single click. Some of the included tools are stopwatch, spotlight, screen freezing, screen locking with QR code, screen recording, screen sharing, on-screen writing, screen on-off schedule setting, AirClass voting system. Minimize eye strain with the integrated blue light filter. With two smart pen included, you can define different colors on the pens and write in two different colors at the same time.