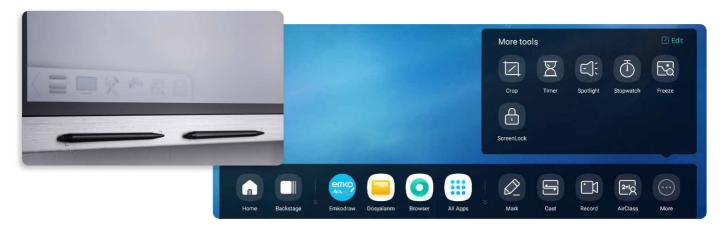

#### **Exciting features**

The helpful educational tools provided with your interactive screen will enhance your productivity. You can easily access various educational tools from anywhere on your screen with a single click. Some of the included tools are stopwatch, spotlight, screen freezing, screen locking with QR code, screen recording, screen sharing, on-screen writing, screen on-off schedule setting, AirClass voting system. Minimize eye strain with the integrated blue light filter. With two smart pen included, you can define different colors on the pens and write in two different colors at the same time.

#### Drag and drop!

Use two apps at the same time, side by side, with the new Android interface. Drag and drop the images you find online into your Emkodraw drawing application and use them immediately.