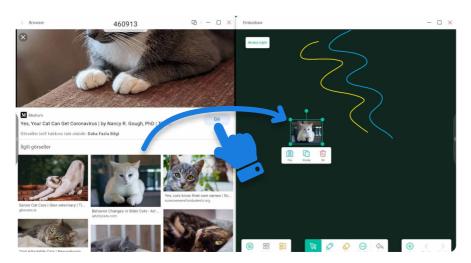

#### Drag and drop!

Use two apps at the same time, side by side, with the new Android interface. Drag and drop the images you find online into your Emkodraw drawing application and use them immediately.