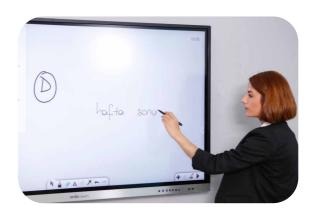

#### More sensitive. More realistic.

Emkotech Nova S offers a more realistic typing and touch experience than ever before thanks to the **innovative touch technology** we use in Emkotech Nova S, the **1mm distance** between the touch panel and the front glass, the low response time and the high refresh rate of the panel.