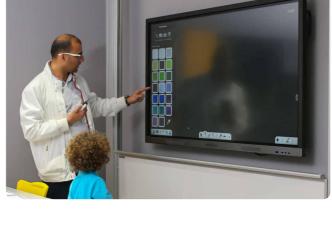

# User friendly and effective

With the easy-to-use interface of Windows 10 and Android module, start using the Emkotech  $\mathrm{GO}^+$  without any difficulty\*. Increase your productivity with the user-friendly interactive screen software solutions we offer with Emkotech  $\mathrm{GO}^+$ . With **20 finger multi-touch** feature, 20 people can use the Emkotech  $\mathrm{GO}^+$  at the same time.