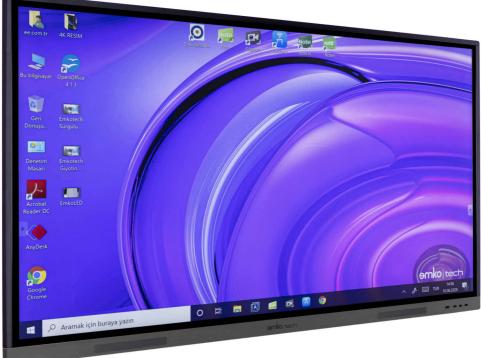

#### **USER FRIENDLY INTERACTIVE SCREEN**

Emkotech GO<sup>†</sup>offers ideal solutions for both your workplaces and your classrooms with its 4K Ultra HD resolution display and touch panel technology that enables multi-touch. With built-in Android and optional Windows OPS computer (plug-in computer) support, you can start using your interactive screen immediately without the need for an external computer.

# User friendly and effective

With the easy-to-use interface of Windows 10 and Android module, start using the Emkotech  $\mathrm{GO}^+$  without any difficulty\*. Increase your productivity with the user-friendly interactive screen software solutions we offer with Emkotech  $\mathrm{GO}^+$ . With **20 finger multi-touch** feature, 20 people can use the Emkotech  $\mathrm{GO}^+$  at the same time.

## Quality, long-lasting panel

With its **4K Ultra HD resolution screen** and **anti-glare tempered** front glass, your interactive screen always provides clear and realistic images. With a panel life of **50,000 hours**, your interactive screen provides years of trouble free use.